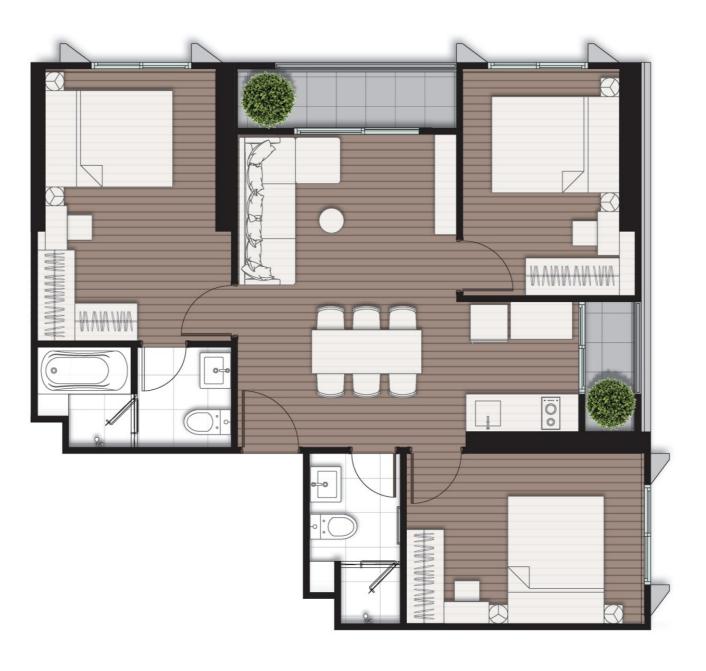

Epic Asok Rama 9

#### 項目發展商

諾博地產 Noble Development Public Company Limited

#### 項目位置

距離MRT Phra Ram 9站 550米 7分鐘步程

#### 交樓日期

預計2028年9月竣工

#### 項目結構

商店:9戶(分佈在A、B、C、D棟) 4棟高層住宅總共3,107個單位 A、B棟:共47層 C棟:共34層 D棟:共32層

#### 停車位

約 1,400 個停車位

#### 項目戶型

一房一廳一廁(中):26.00 - 26.50 平方米 一房一廳一廁(大):30.00 - 30.50 平方米 兩房一廳一廁:35.50 - 40.00 平方米 兩房一廳兩廁:45.50 - 53.90 平方米 兩房一廳三廁:76.00 平方米 三房一廳兩廁:70.20 平方米

三房一廳三廁:83.00 - 100.80 平方米

#### 保安系統

門卡和指紋進門控制 24小時保安和CCTV監控

#### 業權

永久業權公寓

#### 項目面積

15 萊 (24,000 平方米)

#### 物業管理費

55 泰銖 / 平方米 / 月 (需預先繳付1年費用)

### 大廈維修基金

500 泰銖 / 平方米

### noble







**English Version** 

探索更多項目





# 一房一廳一廁(中): 26.00 - 26.50 平方米





# 一房一廳一廁(大):30.00-30.50 平方米





# 兩房一廳一廁:35.50-36.00平方米





## 兩房一廳一廁: 40.00 平方米





## 兩房一廳兩廁: 45.50 - 47.50 平方米





## 兩房一廳兩廁:53.90平方米





## 三房一廳兩廁:70.20平方米





## 兩房一廳三廁:76.50平方米





## 三房一廳三廁:83.00平方米





## 三房一廳三廁:100.80平方米





## 合併單位: 30.00 + 30.00 平方米