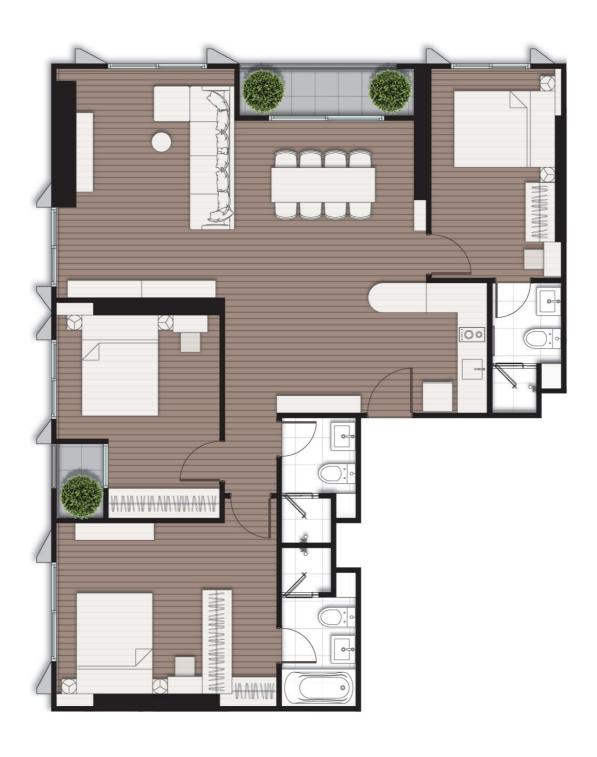

ted

#### 項目位置

距離MRT Phra Ram 9站 550米 7分鐘步程

#### 交樓日期

預計2028年9月竣工

#### 項目結構

商店:9戶(分佈在A、B、C、D棟) 4棟高層住宅總共3,107個單位 A、B棟:共47層 C棟:共34層 D棟:共32層

#### 停車位

約 1,400 個停車位

#### 項目戶型

一房一廳一廁(中):26.00 - 26.50 平方米 一房一廳一廁(大):30.00 - 30.50 平方米 兩房一廳一廁:35.50 - 40.00 平方米 兩房一廳兩廁:45.50 - 53.90 平方米 兩房一廳三廁:76.00 平方米 三房一廳兩廁:70.20 平方米

三房一廳三廁:83.00 - 100.80 平方米

#### 保安系統

門卡和指紋進門控制 24小時保安和CCTV監控

#### 業權

永久業權公寓

#### 項目面積

15 萊 (24,000 平方米)

#### 物業管理費

55 泰銖 / 平方米 / 月 (需預先繳付1年費用)

### 大廈維修基金

500 泰銖 / 平方米

### noble







**English Version** 

探索更多項目





# 一房一廳一廁(中): 26.00 - 26.50 平方米





# 一房一廳一廁(大):30.00-30.50 平方米





# 兩房一廳一廁:35.50-36.00平方米





## 兩房一廳一廁: 40.00 平方米





## 兩房一廳兩廁: 45.50 - 47.50 平方米





## 兩房一廳兩廁:53.90平方米





## 三房一廳兩廁:70.20平方米





## 兩房一廳三廁:76.50平方米





## 三房一廳三廁:83.00平方米





## 三房一廳三廁:100.80平方米





## 合併單位: 30.00 + 30.00 平方米