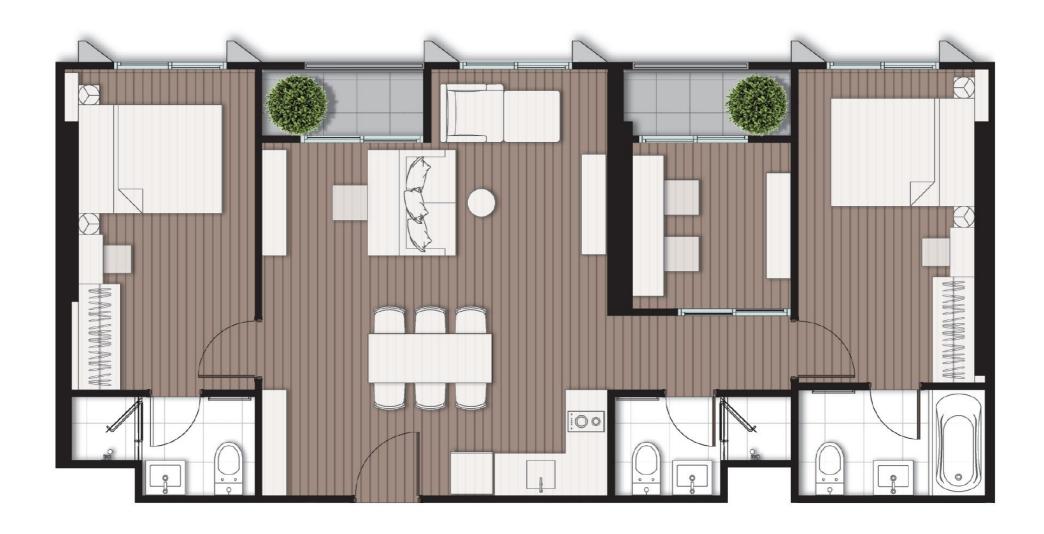

目發展商

諾博地產 Noble Development Public Company Limited

#### 項目位置

距離MRT Phra Ram 9站 550米 7分鐘步程

#### 交樓日期

預計2028年9月竣工

#### 項目結構

商店:9戶(分佈在A、B、C、D棟) 4棟高層住宅總共3,107個單位 A、B棟:共47層 C棟:共34層 D棟:共32層

#### 停車位

約 1,400 個停車位

#### 項目戶型

一房一廳一廁(中):26.00 - 26.50 平方米 一房一廳一廁(大):30.00 - 30.50 平方米 兩房一廳一廁:35.50 - 40.00 平方米 兩房一廳兩廁:45.50 - 53.90 平方米 兩房一廳三廁:76.00 平方米 三房一廳兩廁:70.20 平方米

三房一廳三廁:83.00 - 100.80 平方米

#### 保安系統

門卡和指紋進門控制 24小時保安和CCTV監控

#### 業權

永久業權公寓

#### 項目面積

15 萊 (24,000 平方米)

#### 物業管理費

55 泰銖 / 平方米 / 月 (需預先繳付1年費用)

### 大廈維修基金

500 泰銖 / 平方米

### noble







**English Version** 

探索更多項目





# 一房一廳一廁(中): 26.00 - 26.50 平方米





# 一房一廳一廁(大):30.00-30.50 平方米





# 兩房一廳一廁:35.50-36.00平方米





## 兩房一廳一廁: 40.00 平方米





## 兩房一廳兩廁: 45.50 - 47.50 平方米





## 兩房一廳兩廁:53.90平方米





## 三房一廳兩廁:70.20平方米





## 兩房一廳三廁:76.50平方米





## 三房一廳三廁:83.00平方米





## 三房一廳三廁:100.80平方米





## 合併單位: 30.00 + 30.00 平方米