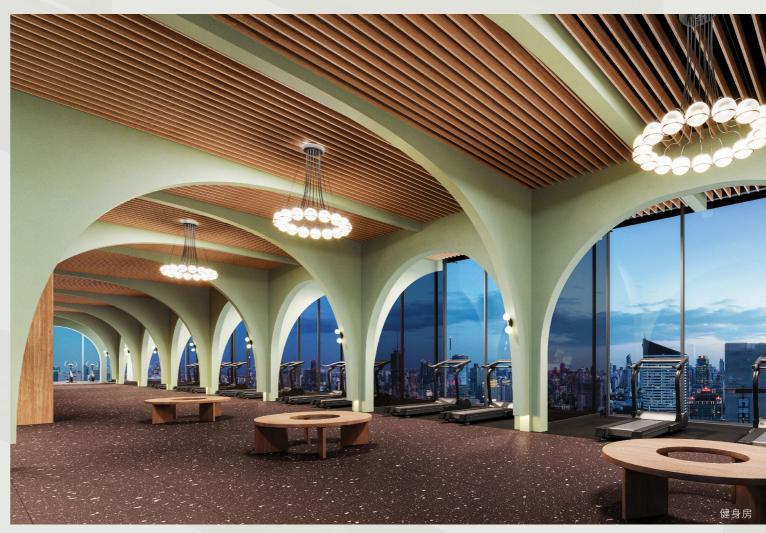

NUE 諾博尚璽

EPIC
ASOK-RAMA9





### 項目設施

### G 樓

7部電梯 大堂 2個商店區 洗衣房 外賣領取室 郵箱室 智能儲物櫃

5 楼 4 共用辦公空間 半戶外空間 孩童天地 洗衣房室 娛樂室

**頂樓**空中游泳池
共用廚房
天際休息
桑拿室











### 項目設施

### G樓

6部電梯 大堂 2個商店區 洗衣房外賣 領取室 郵箱室 智能儲物櫃

#### 4樓

共用辦公空間 半戶外空間 洗衣房 孩童天地 衛生間/儲物櫃

### 頂樓

健身房 瑜伽室 游泳池 共享廚室 空中休息室

## 平面圖

### 總平面圖



### A棟







### C棟





### 阿索-拉瑪九:曼谷商業與休閒的繁華樞紐



#### 項目名稱

諾博尚璽 NUE Epic Asok Rama 9

#### 項目發展商

諾博地產 Noble Development Public Company Limited

#### 項目位置

距離MRT Phra Ram 9站 550米 7分鐘步程

#### 交樓日期

預計2028年9月竣工

#### 項目結構

商店:9戶(分佈在A、B、C、D棟) 4棟高層住宅總共3,107個單位 A、B棟:共47層 C棟:共34層 D棟:共32層

#### 停車位

約 1,400 個停車位

#### 項目戶型

一房一廳一廁(中):26.00 - 26.50 平方米 一房一廳一廁(大):30.00 - 30.50 平方米 兩房一廳一廁:35.50 - 40.00 平方米 兩房一廳兩廁:45.50 - 53.90 平方米 兩房一廳三廁:76.00 平方米 三房一廳兩廁:70.20 平方米

三房一廳三廁:83.00 - 100.80 平方米

#### 保安系統

門卡和指紋進門控制 24小時保安和CCTV監控

#### 業權

永久業權公寓

#### 項目面積

15 萊 (24,000 平方米)

#### 物業管理費

55 泰銖 / 平方米 / 月 (需預先繳付1年費用)

### 大廈維修基金

500 泰銖 / 平方米

### n