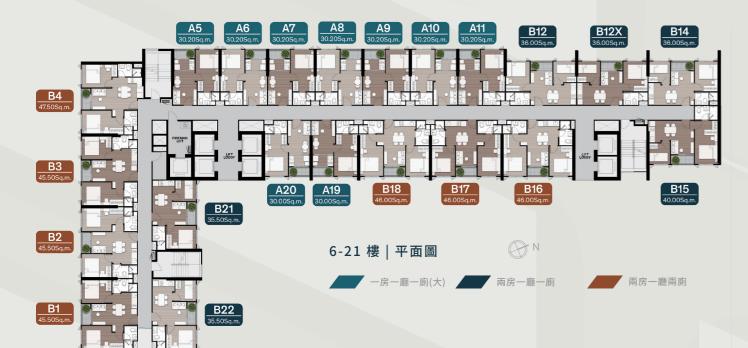

## 平面圖

### A棟

#### 項目戶型

一房一廳一廁(中):26.00 - 26.50 平方米 一房一廳一廁(大):30.00 - 30.50 平方米 兩房一廳一廁:35.50 - 40.00 平方米 兩房一廳兩廁:45.50 - 53.90 平方米 兩房一廳三廁:76.00 平方米 三房一廳兩廁:70.20 平方米

三房一廳三廁:83.00 - 100.80 平方米