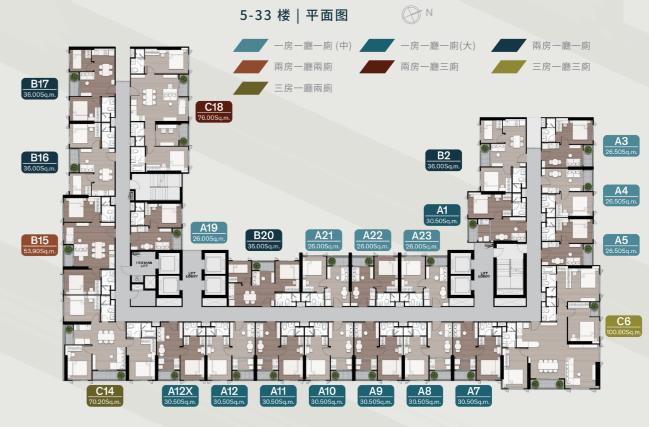

## 平面圖

### C棟

#### 項目戶型

一房一廳一廁(中):26.00 - 26.50 平方米 一房一廳一廁(大):30.00 - 30.50 平方米 兩房一廳一廁:35.50 - 40.00 平方米 兩房一廳兩廁:45.50 - 53.90 平方米 兩房一廳三廁:76.00 平方米 三房一廳兩廁:70.20 平方米

三房一廳三廁:83.00 - 100.80 平方米