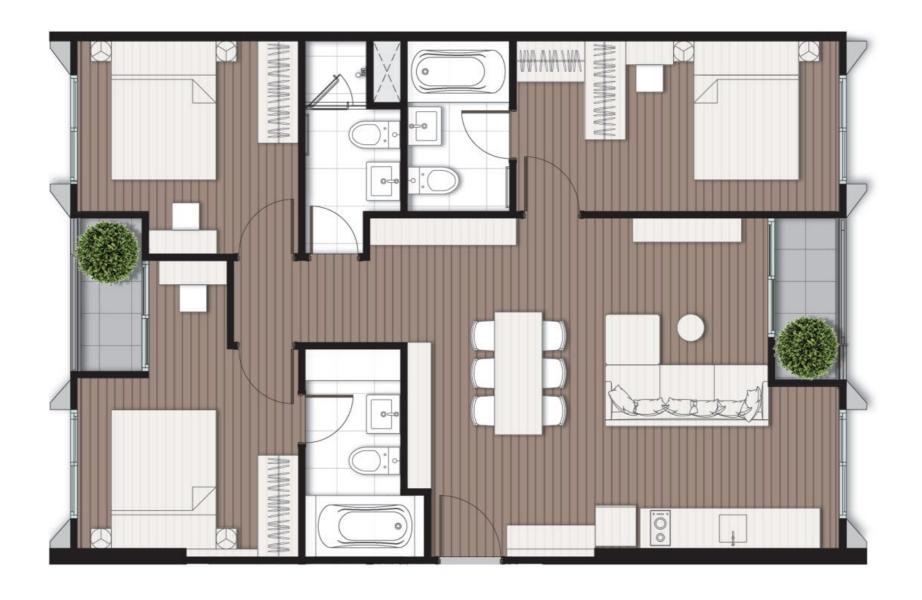

ment Public Company Limited

#### 項目位置

距離MRT Phra Ram 9站 550米 7分鐘步程

#### 交樓日期

預計2028年9月竣工

#### 項目結構

商店:9戶(分佈在A、B、C、D棟) 4棟高層住宅總共3,107個單位 A、B棟:共47層 C棟:共34層 D棟:共32層

#### 停車位

約 1,400 個停車位

#### 項目戶型

一房一廳一廁(中):26.00 - 26.50 平方米 一房一廳一廁(大):30.00 - 30.50 平方米 兩房一廳一廁:35.50 - 40.00 平方米 兩房一廳兩廁:45.50 - 53.90 平方米 兩房一廳三廁:76.00 平方米 三房一廳兩廁:70.20 平方米

三房一廳三廁:83.00 - 100.80 平方米

#### 保安系統

門卡和指紋進門控制 24小時保安和CCTV監控

#### 業權

永久業權公寓

#### 項目面積

15 萊 (24,000 平方米)

#### 物業管理費

55 泰銖 / 平方米 / 月 (需預先繳付1年費用)

### 大廈維修基金

500 泰銖 / 平方米

### noble







**English Version** 

探索更多項目





# 一房一廳一廁(中): 26.00 - 26.50 平方米





# 一房一廳一廁(大):30.00-30.50 平方米





# 兩房一廳一廁:35.50-36.00平方米





## 兩房一廳一廁: 40.00 平方米





## 兩房一廳兩廁: 45.50 - 47.50 平方米





## 兩房一廳兩廁:53.90平方米





## 三房一廳兩廁:70.20平方米





## 兩房一廳三廁:76.50平方米





## 三房一廳三廁:83.00平方米





## 三房一廳三廁:100.80平方米





## 合併單位: 30.00 + 30.00 平方米