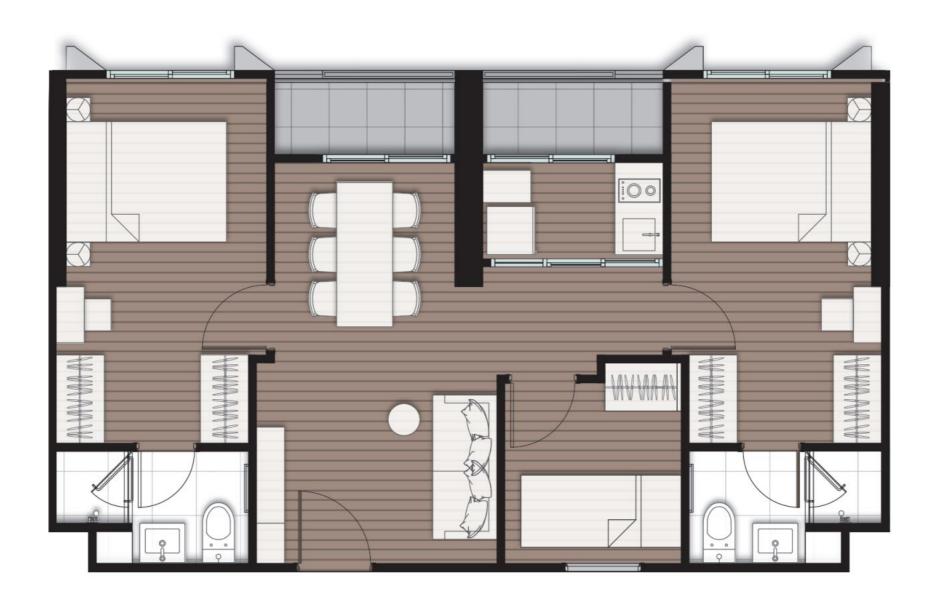

a Ram 9站 550米 7分鐘步程

#### 交樓日期

預計2028年9月竣工

#### 項目結構

商店:9戶(分佈在A、B、C、D棟) 4棟高層住宅總共3,107個單位 A、B棟:共47層 C棟:共34層 D棟:共32層

#### 停車位

約 1,400 個停車位

#### 項目戶型

一房一廳一廁(中):26.00 - 26.50 平方米 一房一廳一廁(大):30.00 - 30.50 平方米 兩房一廳一廁:35.50 - 40.00 平方米 兩房一廳兩廁:45.50 - 53.90 平方米 兩房一廳三廁:76.00 平方米 三房一廳兩廁:70.20 平方米

三房一廳三廁:83.00 - 100.80 平方米

#### 保安系統

門卡和指紋進門控制 24小時保安和CCTV監控

#### 業權

永久業權公寓

#### 項目面積

15 萊 (24,000 平方米)

#### 物業管理費

55 泰銖 / 平方米 / 月 (需預先繳付1年費用)

### 大廈維修基金

500 泰銖 / 平方米

### noble







**English Version** 

探索更多項目





# 一房一廳一廁(中): 26.00 - 26.50 平方米





# 一房一廳一廁(大):30.00-30.50 平方米





# 兩房一廳一廁:35.50-36.00平方米





## 兩房一廳一廁: 40.00 平方米





## 兩房一廳兩廁: 45.50 - 47.50 平方米





## 兩房一廳兩廁:53.90平方米





## 三房一廳兩廁:70.20平方米





## 兩房一廳三廁:76.50平方米





## 三房一廳三廁:83.00平方米





## 三房一廳三廁:100.80平方米





## 合併單位: 30.00 + 30.00 平方米