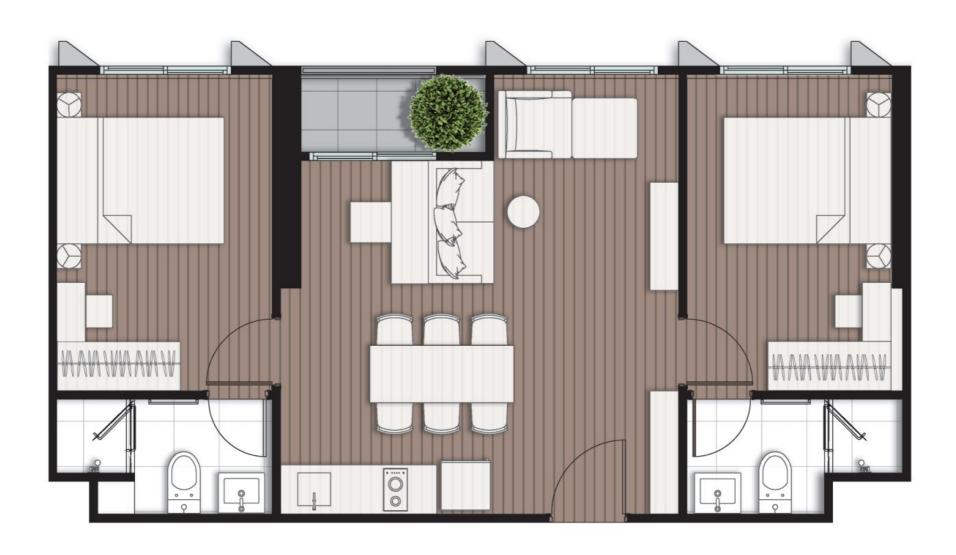

#### 項目名稱

諾博尚璽 NUE Epic Asok Rama 9

#### 項目發展商

諾博地產 Noble Development Public Company Limited

#### 項目位置

距離MRT Phra Ram 9站 550米 7分鐘步程

#### 交樓日期

預計2028年9月竣工

#### 項目結構

商店:9戶(分佈在A、B、C、D棟) 4棟高層住宅總共3,107個單位 A、B棟:共47層 C棟:共34層 D棟:共32層

#### 停車位

約 1,400 個停車位

#### 項目戶型

一房一廳一廁(中):26.00 - 26.50 平方米 一房一廳一廁(大):30.00 - 30.50 平方米 兩房一廳一廁:35.50 - 40.00 平方米 兩房一廳兩廁:45.50 - 53.90 平方米 兩房一廳三廁:76.00 平方米 三房一廳兩廁:70.20 平方米

三房一廳三廁:83.00 - 100.80 平方米

#### 保安系統

門卡和指紋進門控制 24小時保安和CCTV監控

#### 業權

永久業權公寓

#### 項目面積

15 萊 (24,000 平方米)

#### 物業管理費

55 泰銖 / 平方米 / 月 (需預先繳付1年費用)

### 大廈維修基金

500 泰銖 / 平方米

### noble







**English Version** 

探索更多項目





# 一房一廳一廁(中): 26.00 - 26.50 平方米





# 一房一廳一廁(大):30.00-30.50 平方米





# 兩房一廳一廁:35.50-36.00平方米





## 兩房一廳一廁: 40.00 平方米





## 兩房一廳兩廁: 45.50 - 47.50 平方米





## 兩房一廳兩廁:53.90平方米





## 三房一廳兩廁:70.20平方米





## 兩房一廳三廁:76.50平方米





## 三房一廳三廁:83.00平方米





## 三房一廳三廁:100.80平方米





## 合併單位: 30.00 + 30.00 平方米