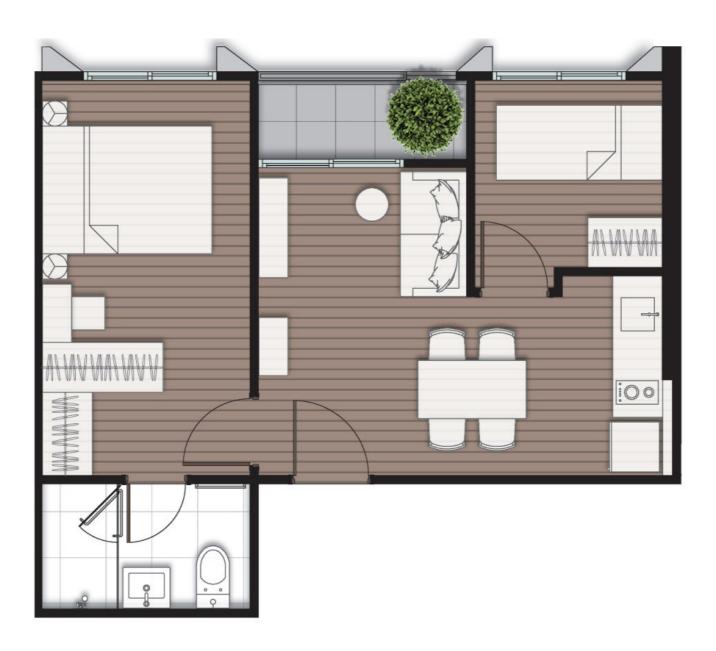

## 總平面圖



### A棟







### C棟





### 阿索-拉瑪九:曼谷商業與休閒的繁華樞紐



#### 項目名稱

諾博尚璽 NUE Epic Asok Rama 9

#### 項目發展商

諾博地產 Noble Development Public Company Limited

#### 項目位置

距離MRT Phra Ram 9站 550米 7分鐘步程

#### 交樓日期

預計2028年9月竣工

#### 項目結構

商店:9戶(分佈在A、B、C、D棟) 4棟高層住宅總共3,107個單位 A、B棟:共47層 C棟:共34層 D棟:共32層

#### 停車位

約 1,400 個停車位

#### 項目戶型

一房一廳一廁(中):26.00 - 26.50 平方米 一房一廳一廁(大):30.00 - 30.50 平方米 兩房一廳一廁:35.50 - 40.00 平方米 兩房一廳兩廁:45.50 - 53.90 平方米 兩房一廳三廁:76.00 平方米 三房一廳兩廁:70.20 平方米

三房一廳三廁:83.00 - 100.80 平方米

#### 保安系統

門卡和指紋進門控制 24小時保安和CCTV監控

#### 業權

永久業權公寓

#### 項目面積

15 萊 (24,000 平方米)

#### 物業管理費

55 泰銖 / 平方米 / 月 (需預先繳付1年費用)

### 大廈維修基金

500 泰銖 / 平方米

### noble







**English Version** 

探索更多項目





# 一房一廳一廁(中): 26.00 - 26.50 平方米





# 一房一廳一廁(大):30.00-30.50 平方米





# 兩房一廳一廁:35.50-36.00平方米





## 兩房一廳一廁: 40.00 平方米





## 兩房一廳兩廁: 45.50 - 47.50 平方米





## 兩房一廳兩廁:53.90平方米





## 三房一廳兩廁:70.20平方米





## 兩房一廳三廁:76.50平方米





## 三房一廳三廁:83.00平方米





## 三房一廳三廁:100.80平方米





## 合併單位: 30.00 + 30.00 平方米