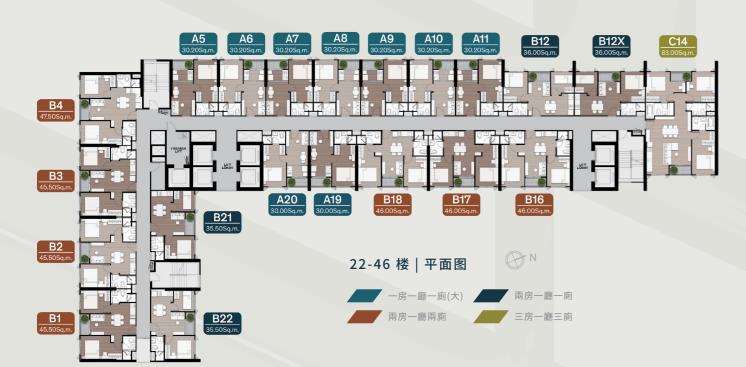

## 平面圖

### A棟

#### 項目戶型

一房一廳一廁(中):26.00 - 26.50 平方米 一房一廳一廁(大):30.00 - 30.50 平方米 兩房一廳一廁:35.50 - 40.00 平方米 兩房一廳兩廁:45.50 - 53.90 平方米 兩房一廳三廁:76.00 平方米 三房一廳兩廁:70.20 平方米

三房一廳三廁:83.00 - 100.80 平方米