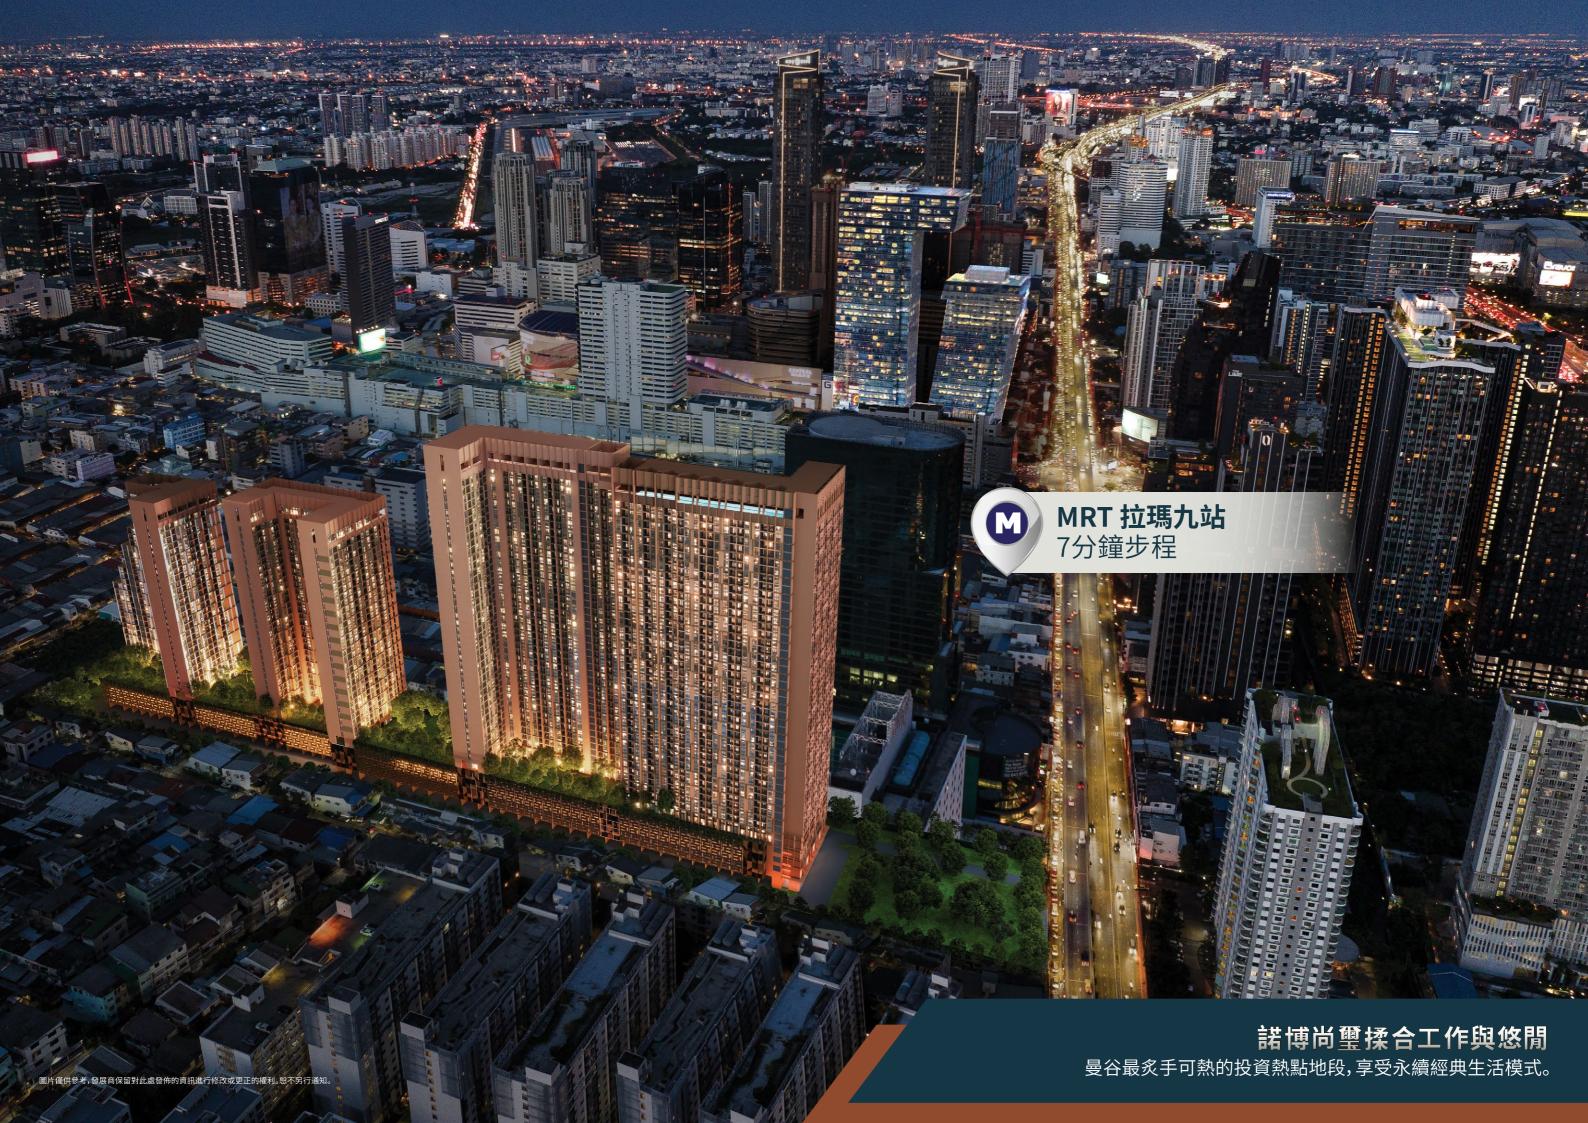

NUE 諾博尚璽

EPIC
ASOK-RAMA9





### 項目設施

### G 樓

7部電梯 大堂 2個商店區 洗衣房 外賣領取室 郵箱室 智能儲物櫃

5 楼 4 共用辦公空間 半戶外空間 孩童天地 洗衣房室 娛樂室

**頂樓**空中游泳池
共用廚房
天際休息
桑拿室











### 項目設施

### G樓

6部電梯 大堂 2個商店區 洗衣房外賣 領取室 郵箱室 智能儲物櫃

#### 4樓

共用辦公空間 半戶外空間 洗衣房 孩童天地 衛生間/儲物櫃

### 頂樓

健身房 瑜伽室 游泳池 共享廚室 空中休息室

## 平面圖

### 總平面圖



### A棟







### C棟





### 阿索-拉瑪九:曼谷商業與休閒的繁華樞紐



#### 項目名稱

諾博尚璽 NUE Epic Asok Rama 9

#### 項目發展商

諾博地產 Noble Development Public Company Limited

#### 項目位置

距離MRT Phra Ram 9站 550米 7分鐘步程

#### 交樓日期

預計2028年9月竣工

#### 項目結構

商店:9戶(分佈在A、B、C、D棟) 4棟高層住宅總共3,107個單位 A、B棟:共47層 C棟:共34層 D棟:共32層

#### 停車位

約 1,400 個停車位

#### 項目戶型

一房一廳一廁(中):26.00 - 26.50 平方米 一房一廳一廁(大):30.00 - 30.50 平方米 兩房一廳一廁:35.50 - 40.00 平方米 兩房一廳兩廁:45.50 - 53.90 平方米 兩房一廳三廁:76.00 平方米 三房一廳兩廁:70.20 平方米

三房一廳三廁:83.00 - 100.80 平方米

#### 保安系統

門卡和指紋進門控制 24小時保安和CCTV監控