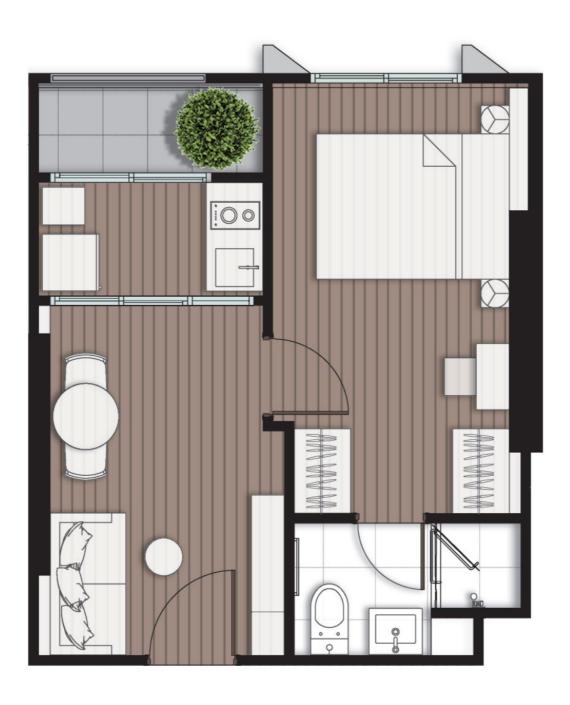

空間 洗衣房 孩童天地 衛生間/儲物櫃

### 頂樓

健身房 瑜伽室 游泳池 共享廚室 空中休息室

## 平面圖

### 總平面圖



### A棟







### C棟





### 阿索-拉瑪九:曼谷商業與休閒的繁華樞紐



#### 項目名稱

諾博尚璽 NUE Epic Asok Rama 9

#### 項目發展商

諾博地產 Noble Development Public Company Limited

#### 項目位置

距離MRT Phra Ram 9站 550米 7分鐘步程

#### 交樓日期

預計2028年9月竣工

#### 項目結構

商店:9戶(分佈在A、B、C、D棟) 4棟高層住宅總共3,107個單位 A、B棟:共47層 C棟:共34層 D棟:共32層

#### 停車位

約 1,400 個停車位

#### 項目戶型

一房一廳一廁(中):26.00 - 26.50 平方米 一房一廳一廁(大):30.00 - 30.50 平方米 兩房一廳一廁:35.50 - 40.00 平方米 兩房一廳兩廁:45.50 - 53.90 平方米 兩房一廳三廁:76.00 平方米 三房一廳兩廁:70.20 平方米

三房一廳三廁:83.00 - 100.80 平方米

#### 保安系統

門卡和指紋進門控制 24小時保安和CCTV監控

#### 業權

永久業權公寓

#### 項目面積

15 萊 (24,000 平方米)

#### 物業管理費

55 泰銖 / 平方米 / 月 (需預先繳付1年費用)

### 大廈維修基金

500 泰銖 / 平方米

### noble







**English Version** 

探索更多項目





# 一房一廳一廁(中): 26.00 - 26.50 平方米





# 一房一廳一廁(大):30.00-30.50 平方米





# 兩房一廳一廁:35.50-36.00平方米





## 兩房一廳一廁: 40.00 平方米





## 兩房一廳兩廁: 45.50 - 47.50 平方米





## 兩房一廳兩廁:53.90平方米





## 三房一廳兩廁:70.20平方米





## 兩房一廳三廁:76.50平方米





## 三房一廳三廁:83.00平方米





## 三房一廳三廁:100.80平方米





## 合併單位: 30.00 + 30.00 平方米