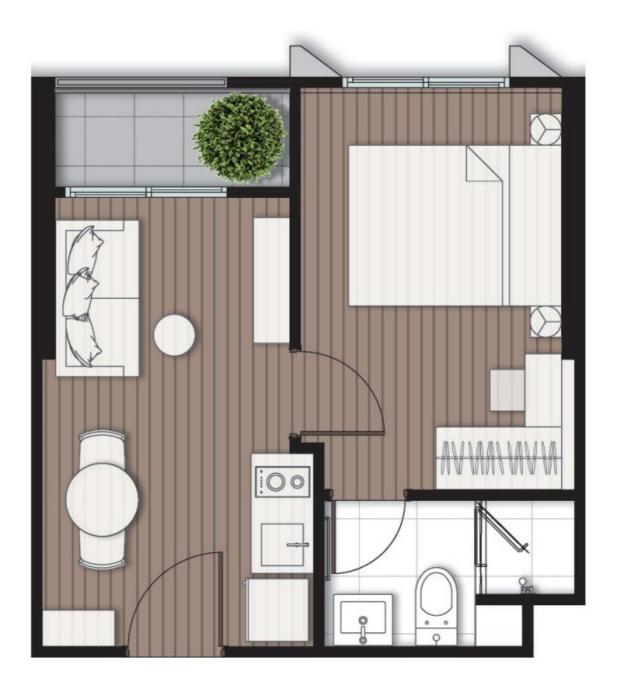

賣 領取室 郵箱室 智能儲物櫃

#### 4樓

共用辦公空間 半戶外空間 洗衣房 孩童天地 衛生間/儲物櫃

### 頂樓

健身房 瑜伽室 游泳池 共享廚室 空中休息室

## 平面圖

### 總平面圖



### A棟







### C棟





### 阿索-拉瑪九:曼谷商業與休閒的繁華樞紐



#### 項目名稱

諾博尚璽 NUE Epic Asok Rama 9

#### 項目發展商

諾博地產 Noble Development Public Company Limited

#### 項目位置

距離MRT Phra Ram 9站 550米 7分鐘步程

#### 交樓日期

預計2028年9月竣工

#### 項目結構

商店:9戶(分佈在A、B、C、D棟) 4棟高層住宅總共3,107個單位 A、B棟:共47層 C棟:共34層 D棟:共32層

#### 停車位

約 1,400 個停車位

#### 項目戶型

一房一廳一廁(中):26.00 - 26.50 平方米 一房一廳一廁(大):30.00 - 30.50 平方米 兩房一廳一廁:35.50 - 40.00 平方米 兩房一廳兩廁:45.50 - 53.90 平方米 兩房一廳三廁:76.00 平方米 三房一廳兩廁:70.20 平方米

三房一廳三廁:83.00 - 100.80 平方米

#### 保安系統

門卡和指紋進門控制 24小時保安和CCTV監控

#### 業權

永久業權公寓

#### 項目面積

15 萊 (24,000 平方米)

#### 物業管理費

55 泰銖 / 平方米 / 月 (需預先繳付1年費用)

### 大廈維修基金

500 泰銖 / 平方米

### noble







**English Version** 

探索更多項目





# 一房一廳一廁(中): 26.00 - 26.50 平方米





# 一房一廳一廁(大):30.00-30.50 平方米





# 兩房一廳一廁:35.50-36.00平方米





## 兩房一廳一廁: 40.00 平方米





## 兩房一廳兩廁: 45.50 - 47.50 平方米





## 兩房一廳兩廁:53.90平方米





## 三房一廳兩廁:70.20平方米





## 兩房一廳三廁:76.50平方米





## 三房一廳三廁:83.00平方米





## 三房一廳三廁:100.80平方米





## 合併單位: 30.00 + 30.00 平方米