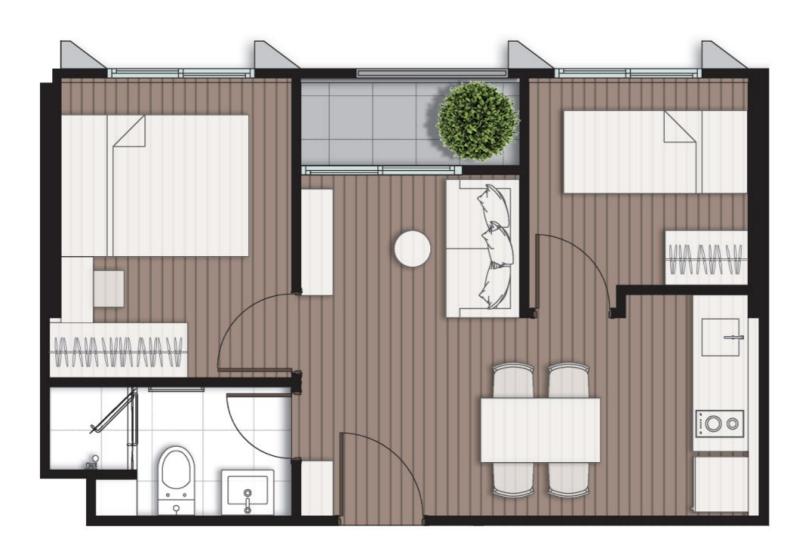

瑜伽室 游泳池 共享廚室 空中休息室

## 平面圖

### 總平面圖



### A棟







### C棟





### 阿索-拉瑪九:曼谷商業與休閒的繁華樞紐



#### 項目名稱

諾博尚璽 NUE Epic Asok Rama 9

#### 項目發展商

諾博地產 Noble Development Public Company Limited

#### 項目位置

距離MRT Phra Ram 9站 550米 7分鐘步程

#### 交樓日期

預計2028年9月竣工

#### 項目結構

商店:9戶(分佈在A、B、C、D棟) 4棟高層住宅總共3,107個單位 A、B棟:共47層 C棟:共34層 D棟:共32層

#### 停車位

約 1,400 個停車位

#### 項目戶型

一房一廳一廁(中):26.00 - 26.50 平方米 一房一廳一廁(大):30.00 - 30.50 平方米 兩房一廳一廁:35.50 - 40.00 平方米 兩房一廳兩廁:45.50 - 53.90 平方米 兩房一廳三廁:76.00 平方米 三房一廳兩廁:70.20 平方米

三房一廳三廁:83.00 - 100.80 平方米

#### 保安系統

門卡和指紋進門控制 24小時保安和CCTV監控

#### 業權

永久業權公寓

#### 項目面積

15 萊 (24,000 平方米)

#### 物業管理費

55 泰銖 / 平方米 / 月 (需預先繳付1年費用)

### 大廈維修基金

500 泰銖 / 平方米

### noble







**English Version** 

探索更多項目





# 一房一廳一廁(中): 26.00 - 26.50 平方米





# 一房一廳一廁(大):30.00-30.50 平方米





# 兩房一廳一廁:35.50-36.00平方米





## 兩房一廳一廁: 40.00 平方米





## 兩房一廳兩廁: 45.50 - 47.50 平方米





## 兩房一廳兩廁:53.90平方米





## 三房一廳兩廁:70.20平方米





## 兩房一廳三廁:76.50平方米





## 三房一廳三廁:83.00平方米





## 三房一廳三廁:100.80平方米





## 合併單位: 30.00 + 30.00 平方米