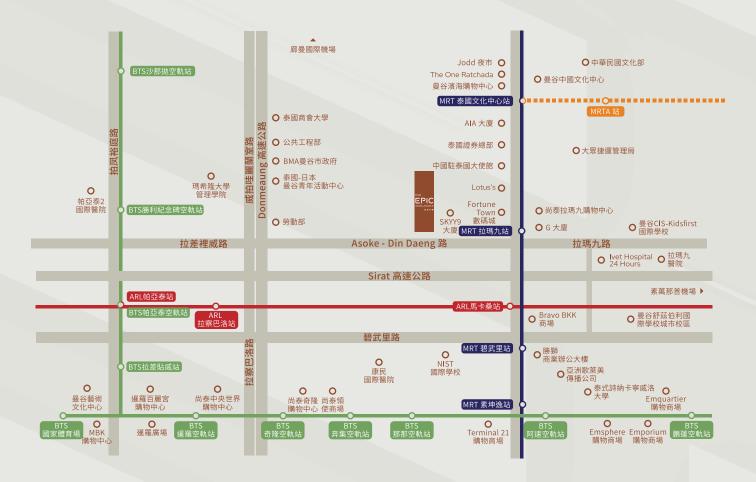

NUE 諾博尚璽

EPIC
ASOK-RAMA9





### 項目設施

### G 樓

7部電梯 大堂 2個商店區 洗衣房 外賣領取室 郵箱室 智能儲物櫃

5 楼 4 共用辦公空間 半戶外空間 孩童天地 洗衣房室 娛樂室

**頂樓**空中游泳池
共用廚房
天際休息
桑拿室











### 項目設施

### G樓

6部電梯 大堂 2個商店區 洗衣房外賣 領取室 郵箱室 智能儲物櫃

#### 4樓

共用辦公空間 半戶外空間 洗衣房 孩童天地 衛生間/儲物櫃

### 頂樓

健身房 瑜伽室 游泳池 共享廚室 空中休息室

## 平面圖

### 總平面圖



### A棟







### C棟





### 阿索-拉瑪九:曼谷商業與休閒的繁華樞紐



#### 項目名稱

諾博尚璽 NUE Epic Asok Rama 9

#### 項目發展商

諾博地產 Noble Development Public Company Limited

#### 項目位置

距離MRT Phra Ram 9站 550米 7分鐘步程

#### 交樓日期

預計2028年9月竣工

#### 項目結構

商店:9戶(分佈在A、B、C、D棟) 4棟高層住宅總共3,107個單位 A、B棟:共47層 C棟:共34層 D棟:共32層

#### 停車位

約 1,400 個停車位

#### 項目戶型

一房一廳一廁(中):26.00 - 26.50 平方米 一房一廳一廁(大):30.00 - 30.50 平方米 兩房一廳一廁:35.50 - 40.00 平方米 兩房一廳兩廁:45.50 - 53.90 平方米 兩房一廳三廁:76.00 平方米 三房一廳兩廁:70.20 平方米

三房一廳三廁:83.00 - 100.80 平方米

#### 保安系統

門卡和指紋進門控制 24小時保安和CCTV監控

#### 業權

永久業權公寓

#### 項目面積

15 萊 (24,000 平方米)

#### 物業管理費

55 泰銖 / 平方米 / 月 (需預先繳付1年費用)

### 大廈維修基金

500 泰銖 / 平方米

### noble







**English Version** 

探索更多項目





# 一房一廳一廁(中): 26.00 - 26.50 平方米





# 一房一廳一廁(大):30.00-30.50 平方米





# 兩房一廳一廁:35.50-36.00平方米





## 兩房一廳一廁: 40.00 平方米





## 兩房一廳兩廁: 45.50 - 47.50 平方米