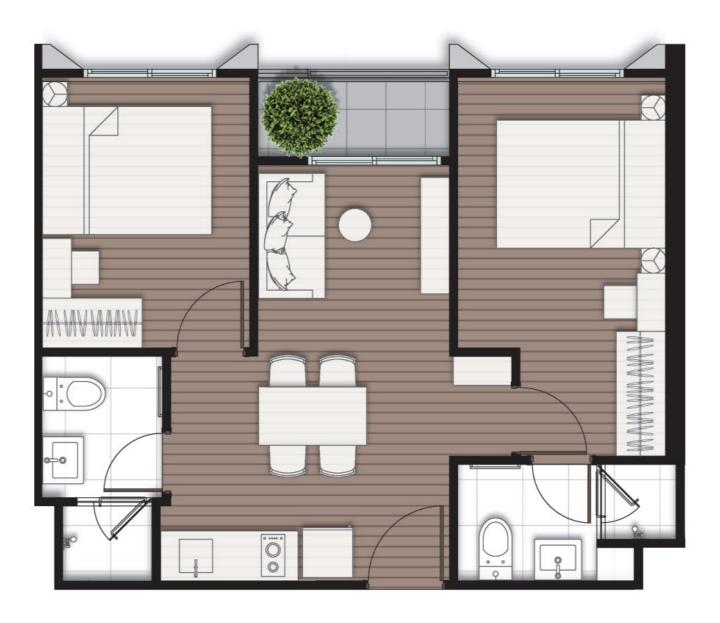

## C棟





### 阿索-拉瑪九:曼谷商業與休閒的繁華樞紐



#### 項目名稱

諾博尚璽 NUE Epic Asok Rama 9

#### 項目發展商

諾博地產 Noble Development Public Company Limited

#### 項目位置

距離MRT Phra Ram 9站 550米 7分鐘步程

#### 交樓日期

預計2028年9月竣工

#### 項目結構

商店:9戶(分佈在A、B、C、D棟) 4棟高層住宅總共3,107個單位 A、B棟:共47層 C棟:共34層 D棟:共32層

#### 停車位

約 1,400 個停車位

#### 項目戶型

一房一廳一廁(中):26.00 - 26.50 平方米 一房一廳一廁(大):30.00 - 30.50 平方米 兩房一廳一廁:35.50 - 40.00 平方米 兩房一廳兩廁:45.50 - 53.90 平方米 兩房一廳三廁:76.00 平方米 三房一廳兩廁:70.20 平方米

三房一廳三廁:83.00 - 100.80 平方米

#### 保安系統

門卡和指紋進門控制 24小時保安和CCTV監控

#### 業權

永久業權公寓

#### 項目面積

15 萊 (24,000 平方米)

#### 物業管理費

55 泰銖 / 平方米 / 月 (需預先繳付1年費用)

### 大廈維修基金

500 泰銖 / 平方米

### noble







**English Version** 

探索更多項目





# 一房一廳一廁(中): 26.00 - 26.50 平方米





# 一房一廳一廁(大):30.00-30.50 平方米





# 兩房一廳一廁:35.50-36.00平方米





## 兩房一廳一廁: 40.00 平方米





## 兩房一廳兩廁: 45.50 - 47.50 平方米





## 兩房一廳兩廁:53.90平方米





## 三房一廳兩廁:70.20平方米





## 兩房一廳三廁:76.50平方米





## 三房一廳三廁:83.00平方米





## 三房一廳三廁:100.80平方米





## 合併單位: 30.00 + 30.00 平方米